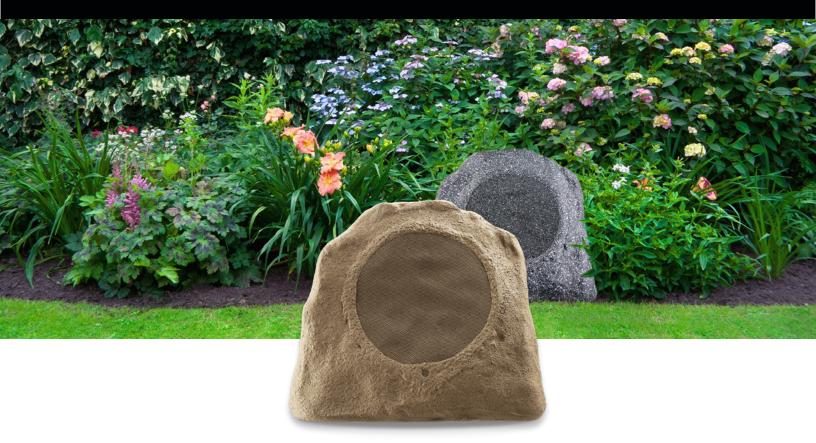

## RX805 Outdoor Rock Speaker

The RX805 Outdoor Rock Speaker is a team favorite at OSD for its natural look and excellent sound. This speaker has an 8-inch polypropylene woofer and 1-inch dome tweeter that provide excellent high and low notes. The RX805 will have no problem filling large backyards, pools or patios and is very natural looking. Place these speakers anywhere a natural rock would be found and you'll hardly notice them (until you turn these speakers on). Typical locations for the rock speakers are rock formations for barriers around pools, ponds and spas, bordering a garden and even as an accent in flower gardens.

- Aerospace Grade, Multi-layer Composite Cabinetry
- Unit Dimensions: (L x H x D) 11.5" x 11" x 14"
- Sold As: Pair
- Wireless: No
- Colors Available: Brown or Granite Grey
- Weight: 25 lbs
- Warranty: 1 Year